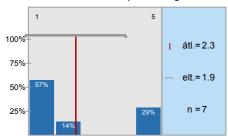

n=6 átl.=2,2 md=1,5 elt.=1,6 tart.=1

1.8) To what extent were the questions of the written exam and the answers for the questions logical/ understandable?

n=7 átl.=2,3 md=1 elt.=1,9 tart.=2

Thank you for helping our work with your answers.