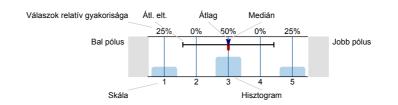

# Jelmagyarázat

Kérdésszöveg

n=mennyiség átl.=átlag md=Medián elt.=Átl. elt. tart.=tartózkodás

## Hisztogram skálázott kérdésekhez