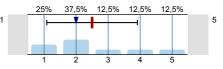

1.3) To what extent did the official course books/notes help to acquire the subject?

n=9 átl.=2,6 md=2 elt.=1,6

To what extent did the lectures help to learn the subject?

n=9 átl.=2,3 md=2 elt.=1,7

1.5) To what extent did the practices help to improve practical abilities?

n=8 átl.=2,4 md=2 elt.=1,7

To what extent were the pre-stated exam requirements in accordance with the examinations and the mark obtained?

n=8 átl.=2,5 md=2 elt.=1,4

1.7) If there was a written examination, to what extent were the questions to the point and in accordance with the subject?