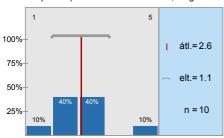

| n=9  | átl.=2,2 | md=1,0 | elt.=1,6 |
|------|----------|--------|----------|
| n=9  | átl.=2,6 | md=2,0 | elt.=1,6 |
| n=9  | átl.=2,3 | md=2,0 | elt.=1,7 |
| n=8  | átl.=2,4 | md=2,0 | elt.=1,7 |
| n=8  | átl.=2,5 | md=2,0 | elt.=1,4 |
| n=6  | átl.=2,2 | md=1,5 | elt.=1,6 |
| n=7  | átl.=2,3 | md=1,0 | elt.=1,9 |
| n=7  | átl.=2,7 | md=3,0 | elt.=1,5 |
| n=9  | átl.=2,4 | md=2,0 | elt.=1,0 |
| n=10 | átl.=2,6 | md=2,5 | elt.=1,1 |

n=10 átl.=2,6 md=2,0 elt.=1,2