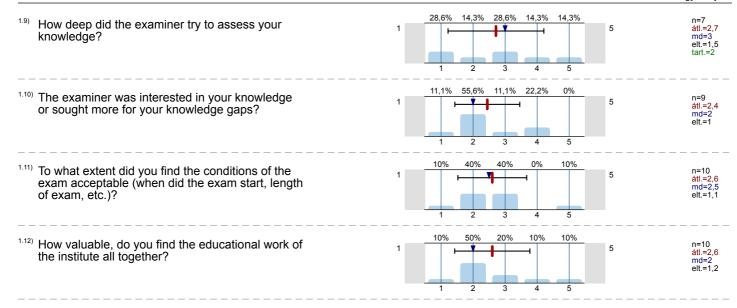

How deep did the examiner try to assess your knowledge?

The examiner was interested in your knowledge or sought more for your knowledge gaps?

To what extent did you find the conditions of the exam acceptable (when did the exam start, length of

How valuable, do you find the educational work of the institute all together?