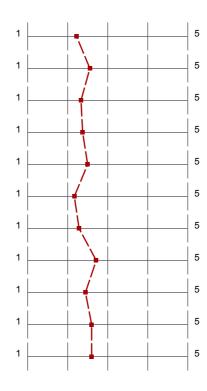

# **Profil**

Összehasonlítás:

Student's satisfaction 2016/2017. II. Intorduction to Radiology 3rd year

A profilvonalban használt értékek Átlag

### 1. Student's assessment of the educational work of the institute

- 1.2) Were the official course books/notes, identified/ given?
- 1.3) To what extent did the official course books/ notes help to acquire the subject?
- 1.4) To what extent did the lectures help to learn the subject?
- 1.5) To what extent did the practices help to improve practical abilities?
- 1.6) To what extent were the pre-stated exam requirements in accordance with the examinations and the mark obtained?
- 1.7) If there was a written examination, to what extent were the questions to the point and in accordance with the subject?
- 1.8) To what extent were the questions of the written exam and the answers for the questions logical/understandable?
- 1.9) How deep did the examiner try to assess your knowledge?
- 1.10) The examiner was interested in your knowledge or sought more for your knowledge gaps?
- 1.11) To what extent did you find the conditions of the exam acceptable (when did the exam start, length of exam, etc.)?
- 1.12) How valuable, do you find the educational work of the institute all together?