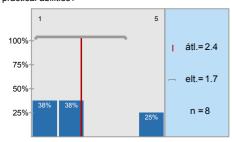

n=8 átl.=2,4 md=2 elt.=1,7

To what extent were the pre-stated exam requirements in accordance with the examinations and the mark obtained?

n=8 átl.=2,5 md=2 elt.=1,4

1.7) If there was a written examination, to what extent were the questions to the point and in accordance with the subject?