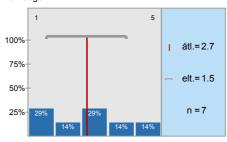

| n=9  | átl.=2,2 | md=1,0 | elt.=1,6 |
|------|----------|--------|----------|
| n=9  | átl.=2,6 | md=2,0 | elt.=1,6 |
| n=9  | átl.=2,3 | md=2,0 | elt.=1,7 |
| n=8  | átl.=2,4 | md=2,0 | elt.=1,7 |
| n=8  | átl.=2,5 | md=2,0 | elt.=1,4 |
| n=6  | átl.=2,2 | md=1,5 | elt.=1,6 |
| n=7  | átl.=2,3 | md=1,0 | elt.=1,9 |
| n=7  | átl.=2,7 | md=3,0 | elt.=1,5 |
| n=9  | átl.=2,4 | md=2,0 | elt.=1,0 |
| n=10 | átl.=2,6 | md=2,5 | elt.=1,1 |