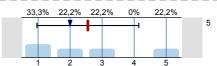

n=8 átl.=2,4 md=2 elt.=1,7

To what extent were the pre-stated exam requirements in accordance with the examinations and the mark obtained?

n=8 átl.=2,5 md=2 elt.=1,4

1.7) If there was a written examination, to what extent were the questions to the point and in accordance with the subject?