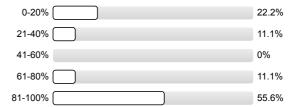

## 1. Student's assessment of the educational work of the institute

1.1) How many percent of the lectures did you attend?

Were the official course books/notes, identified/ given?

n=9 átl.=2,2 md=1 elt.=1,6