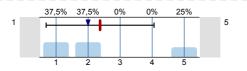

1.3) To what extent did the official course books/notes help to acquire the subject?

n=9 átl.=2,6 md=2 elt.=1,6

To what extent did the lectures help to learn the subject?

n=9 átl.=2,3 md=2 elt.=1,7

1.5) To what extent did the practices help to improve practical abilities?