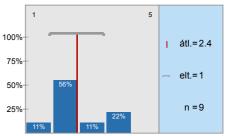

| n=9  | átl.=2,2 | md=1,0 | elt.=1,6 |
|------|----------|--------|----------|
| n=9  | átl.=2,6 | md=2,0 | elt.=1,6 |
| n=9  | átl.=2,3 | md=2,0 | elt.=1,7 |
| n=8  | átl.=2,4 | md=2,0 | elt.=1,7 |
| n=8  | átl.=2,5 | md=2,0 | elt.=1,4 |
| n=6  | átl.=2,2 | md=1,5 | elt.=1,6 |
| n=7  | átl.=2,3 | md=1,0 | elt.=1,9 |
| n=7  | átl.=2,7 | md=3,0 | elt.=1,5 |
| n=9  | átl.=2,4 | md=2,0 | elt.=1,0 |
| n=10 | átl.=2,6 | md=2,5 | elt.=1,1 |