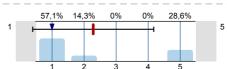

## Hisztogram skálázott kérdésekhez

# Were the official course books/notes, identified/ given?

To what extent did the official course books/notes help to acquire the subject?

To what extent did the lectures help to learn the subject?

To what extent did the practices help to improve practical abilities?

To what extent were the pre-stated exam requirements in accordance with the examinations

If there was a written examination, to what extent were the questions to the point and in accordance

To what extent were the questions of the written exam and the answers for the questions logical/