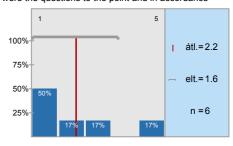

n=6 átl.=2,2 md=1,5 elt.=1,6 tart.=1

1.8) To what extent were the questions of the written exam and the answers for the questions logical/ understandable?

n=7 átl.=2,3 md=1 elt.=1,9 tart.=2

Thank you for helping our work with your answers.