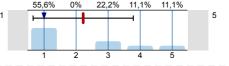

1.3) To what extent did the official course books/notes help to acquire the subject?

n=9 átl.=2,6 md=2 elt.=1,6

To what extent did the lectures help to learn the subject?

n=9 átl.=2,3 md=2 elt.=1,7

1.5) To what extent did the practices help to improve practical abilities?