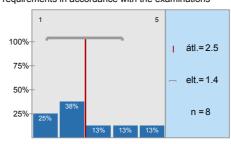

n=8 átl.=2,4 md=2 elt.=1,7

To what extent were the pre-stated exam requirements in accordance with the examinations and the mark obtained?

n=8 átl.=2,5 md=2 elt.=1,4

1.7) If there was a written examination, to what extent were the questions to the point and in accordance with the subject?