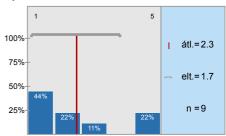

1.3) To what extent did the official course books/notes help to acquire the subject?

n=9 átl.=2,6 md=2 elt.=1,6

To what extent did the lectures help to learn the subject?

n=9 átl.=2,3 md=2 elt.=1,7

1.5) To what extent did the practices help to improve practical abilities?