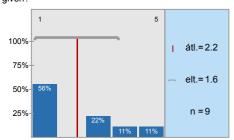

## 1. Student's assessment of the educational work of the institute

1.1) How many percent of the lectures did you attend?

Were the official course books/notes, identified/ given?

n=9 átl.=2,2 md=1 elt.=1,6

| n=9  | átl.=2,2 | md=1,0 | elt.=1,6 |
|------|----------|--------|----------|
| n=9  | átl.=2,6 | md=2,0 | elt.=1,6 |
| n=9  | átl.=2,3 | md=2,0 | elt.=1,7 |
| n=8  | átl.=2,4 | md=2,0 | elt.=1,7 |
| n=8  | átl.=2,5 | md=2,0 | elt.=1,4 |
| n=6  | átl.=2,2 | md=1,5 | elt.=1,6 |
| n=7  | átl.=2,3 | md=1,0 | elt.=1,9 |
| n=7  | átl.=2,7 | md=3,0 | elt.=1,5 |
| n=9  | átl.=2,4 | md=2,0 | elt.=1,0 |
| n=10 | átl.=2,6 | md=2,5 | elt.=1,1 |