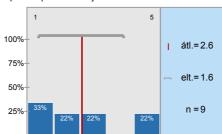

To what extent did the practices help to improve practical abilities?



n=8 átl.=2,4 md=2 elt.=1,7

To what extent were the pre-stated exam requirements in accordance with the examinations and the mark obtained?



n=8 átl.=2,5 md=2 elt.=1,4

1.7) If there was a written examination, to what extent were the questions to the point and in accordance with the subject?



n=6 átl.=2,2 md=1,5 elt.=1,6 tart.=1

1.8) To what extent were the questions of the written exam and the answers for the questions logical/ understandable?



n=7 átl.=2,3 md=1 elt.=1,9 tart.=2



Thank you for helping our work with your answers.

## Hisztogram skálázott kérdésekhez

# Were the official course books/notes, identified/ given?



To what extent did the official course books/notes help to acquire the subject?



To what extent did the lectures help to learn the subject?



To what extent did the practices help to improve practical abilities?



To what extent were the pre-stated exam requirements in accordance with the examinations



If there was a written examination, to what extent were the questions to the point and in accordance



To what extent were the questions of the written exam and the answers for the questions logical/



How deep did the examiner try to assess your knowledge?



The examiner was interested in your knowledge or sought more for your knowledge gaps?



To what extent did you find the conditions of the exam acceptable (when did the exam start, length of



How valuable, do you find the educational work of the institute all together?



# **Profil**

Összehasonlítás:

S