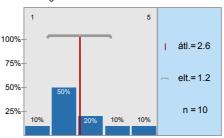

## Hisztogram skálázott kérdésekhez

How valuable, do you find the educational work of the institute all together?

n=10 átl.=2,6 md=2,0 elt.=1,2