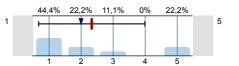

## 1. Student's assessment of the educational work of the institute

1.1) How many percent of the lectures did you attend?

Were the official course books/notes, identified/ given?

n=9 átl.=2,2 md=1 elt.=1,6