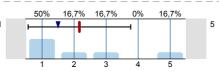

n=8 átl.=2,4 md=2 elt.=1,7

To what extent were the pre-stated exam requirements in accordance with the examinations and the mark obtained?

n=8 átl.=2,5 md=2 elt.=1,4

1.7) If there was a written examination, to what extent were the questions to the point and in accordance with the subject?